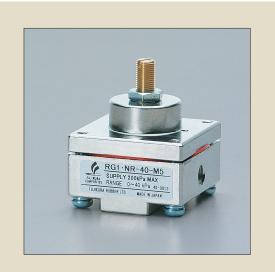

# **RG1 · NR-40-M5**

### Features

- The smallest and most lightweight in this class Width is 30mm and height to the bonnet is 26mm. The product is very small and very light in weight at about 50g, and is best suited for space-saving installation and compact design.
- Superior pressure characteristic
   At low flow rate of 3NL/min or less, it demonstrates the performance of the precision pressure reducing valve class.
- Accurate control
   It is superior in pressure reproducibility while featuring direct-acting response.

## Specifications

| Fluid                              | Air                                   |  |
|------------------------------------|---------------------------------------|--|
| Pressure setting range kPa         | max. 40                               |  |
| Pressure range on primary side kPa | max. 200                              |  |
| Operating temperature °C           | 5~50                                  |  |
| Piping connection bore             | M5                                    |  |
| Filter                             | Available (end connection on IN side) |  |
| Weight g                           | Approx. 50                            |  |