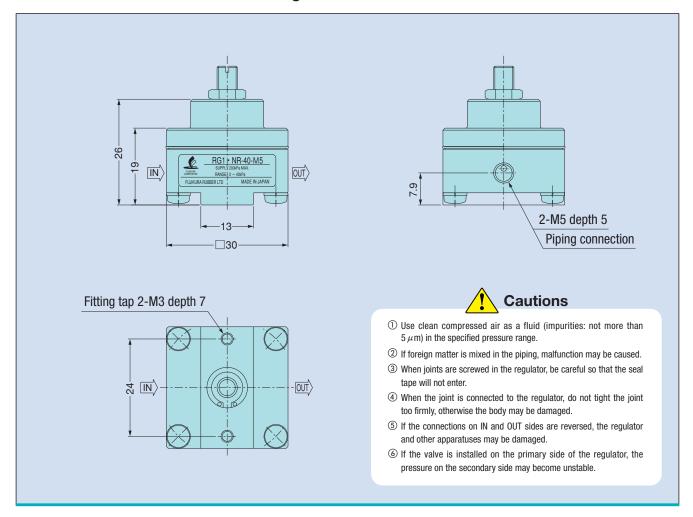

## MINIATURE PRECISION AIR REGULATORS

# RG1 · NR-40-M5 General guide (unit: mm)