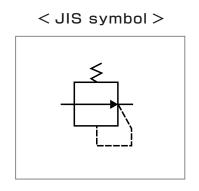

## Model Designation

% Only one type for RG1.

For more information, contact Control Equipment Division, Fujikura Rubber Ltd.