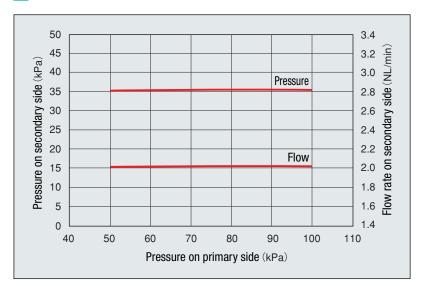

# **FUJIKURA COMPOSITES**

# MINIATURE PRECISION AIR REGULATORS

# **RG1 · NR-40-M5**

### Features

- The smallest and most lightweight in this class Width is 30mm and height to the bonnet is 26mm. The product is very small and very light in weight at about 50g, and is best suited for space-saving installation and compact design.
- Superior pressure characteristic
   At low flow rate of 3NL/min or less, it demonstrates the performance of the precision pressure reducing valve class.
- Accurate control
   It is superior in pressure reproducibility while featuring direct-acting response.



### Pressure characteristic





## Specifications

| Fluid                              | Air                                   |  |
|------------------------------------|---------------------------------------|--|
| Pressure setting range kPa         | max. 40                               |  |
| Pressure range on primary side kPa | max. 200                              |  |
| Operating temperature °C           | 5~50                                  |  |
| Piping connection bore             | M5                                    |  |
| Filter                             | Available (end connection on IN side) |  |
| Weight g                           | Approx. 50                            |  |

## Model Designation



% Only one type for RG1.

For more information, contact Control Equipment Division, Fujikura Rub