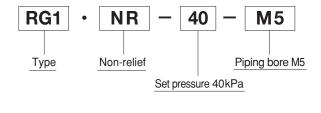

## Model Designation

% Only one type for RG1.

For more information, contact Control Equipment Division, Fujikura Rubber Ltd.