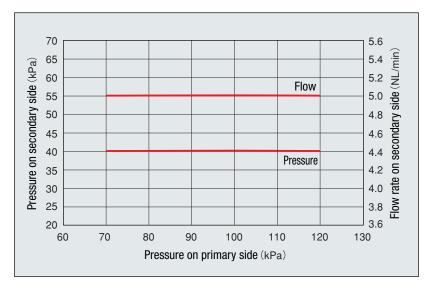

### Superior pressure characteristic

At a small flow rate, it demonstrates performance equivalent to that of the precision pressure reducing valve RP series.

## Pressure characteristic