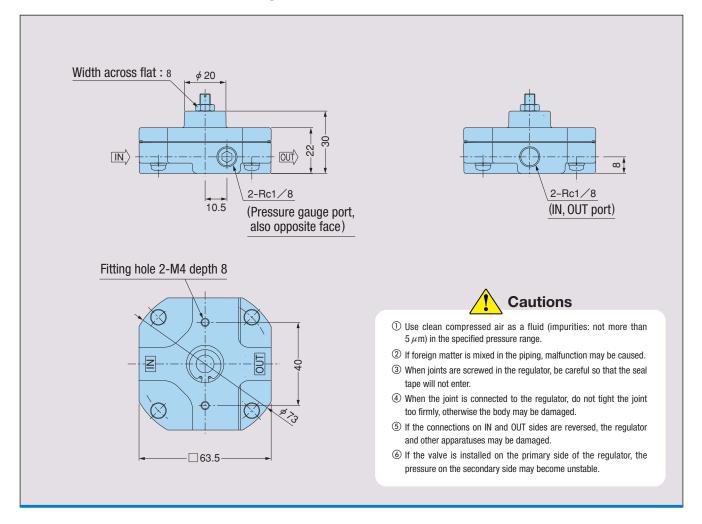

---|--|
| Pressure setting range kPa         | max. 50                               |  |
| Pressure range on primary side kPa | max. 200                              |  |
| Operating temperature °C           | 5~50                                  |  |
| Piping connection bore             | Rc1/8                                 |  |
| Pressure gauge connection bore     | Rc1/8                                 |  |
| Filter                             | Available (end connection on IN side) |  |
| Weight g                           | Approx. 170g                          |  |

## ■ Model Designation



Only one type for RP1.

For more.information, contact Control Equipment Division, Fujikura Rubber Ltd.

## **THIN-TYPE PRECISION AIR REGULATORS**



# RP1 · NR-50-1 General guide (unit: mm)



## Fujikura's Pneumatic Control Products Line

|           | Cat. No. KS-572E                    |
|-----------|-------------------------------------|
| Series FC | Cat. No. KS-570E                    |
| Series RS | Cat. No. KS-128E                    |
| Series RR |                                     |
| Series RP | Cat. No. KS-129E                    |
| Series RV | Cat. No. KS-131E                    |
|           | Series RS<br>Series RR<br>Series RP |

[Please request respective catalog for detailed contents of each product.]



#### **Control Equipment Sales Department**

10F TOC Ariake East Tower 3-5-7, Ariake Koto-ku, Tokyo 135-0063, JAPAN Phone:+81-3-3527-8573 FAX:+81-3-3527-8390 E-mail info@fujikura-control.com

URL http://www.fujikura-control.com/