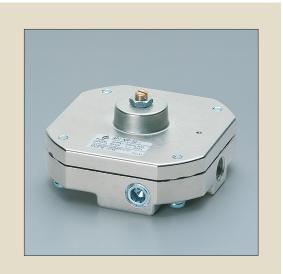

# THIN-TYPE PRECISION AIR REGULATORS

# RP1 · NR-50-1

#### • The thinnest in this class

The height to the bonnet is 30mm and the thickness is about one third that of the precision pressure reducing valve RP series. The product is best suited for space-saving installation and compact design.