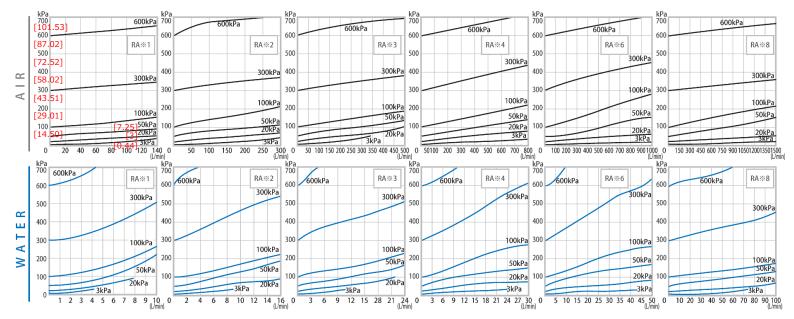

| Cracking<br>pressure<br>kPa [psi]          | %Port size 1/8's pressure range is $3\sim$ 970kPa [0.44 $\sim$ 140.69psi] |
| Seal material                       | FKM(standard)                                                                                                                              |                                            | %Pressure range 3~29kPa<br>[0.44~4.21psi] is option order.                |
| Comment                             | <ul> <li>Brass bodies are nickel plating.</li> <li>In case of setting pressure is under 5kPa [0.73psi], pipe port is turned up.</li> </ul> |                                            |                                                                           |



## Characteristic



# Model designation



Caution

Please order setting pressure at kPa.

Example) In case of 0.05MPa(50kPa) < 50 > In case of 1MPa(1000kPa) < 1000 >

%Please inquire about other materials.

%When operating temperature ranges are more than  $100^{\circ}$ [212°F] or less or  $-20^{\circ}$ [-4°F], please contact us.



 Pipe port
 HEX (Opposite side)

 HEX (Opposite side)
 <mm> [inch]

 Pipe port(R)
 A

| 1/8 | <25.5±2.0> [1.00±0.08] | <13.0> [0.51] |
|-----|------------------------|---------------|
| 1/4 | <31.0±2.0> [1.22±0.08] | <17.0> [0.67] |
| 3/8 | <33.0±2.0> [1.30±0.08] | <19.0> [0.75] |
| 1/2 | <44.8±3.0> [1.76±0.12] | <26.0> [1.02] |
| 3/4 | <52.4±3.0> [2.06±0.12] | <29.0> [1.14] |
| 1″  | <72.8±3.0> [2.87±0.12] | <38.0> [1.50] |



#### Contact us

Control Equipment Head office:TOC