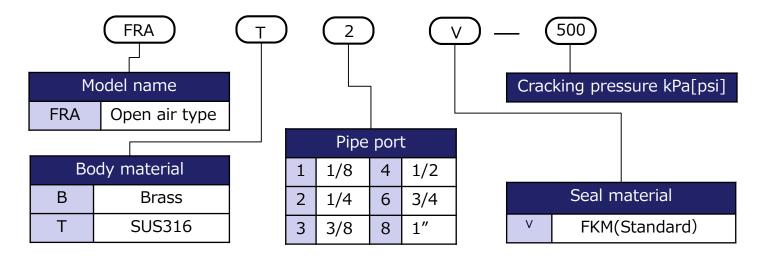

# Model designation

Caution

Please order setting pressure at kPa.

Example) In case of 0.05MPa(50kPa) < 50 > In case of 1MPa(1000kPa) < 1000 >

%Please inquire about other materials.

%When operating temperature ranges are more than  $100^{\circ}$ [212°F] or less or  $-20^{\circ}$ [-4°F], please contact us.

## Specification

| Pressure<br>resistance<br>MPa [psi] | 1.62 [234.96]                                                                                                                              | Operating<br>temperature<br>range<br>℃[°F] | Pursuant to seal material                                                 |
|-------------------------------------|--------------------------------------------------------------------------------------------------------------------------------------------|--------------------------------------------|---------------------------------------------------------------------------|
| Pipe port                           | R1/8~R1                                                                                                                                    |                                            | 3~1080 [0.44 ~156.64]                                                     |
| Body material                       | Brass / SUS316                                                                                                                             | Cracking<br>pressure<br>kPa [psi]          | %Port size 1/8's pressure range is $3\sim$ 970kPa [0.44 $\sim$ 140.69psi] |
| Seal material                       | FKM(standard)                                                                                                                              |                                            | %Pressure range 3~29kPa<br>[0.44~4.21psi] is option order.                |
| Comment                             | <ul> <li>Brass bodies are nickel plating.</li> <li>In case of setting pressure is under 5kPa [0.73psi], pipe port is turned up.</li> </ul> |                                            |                                                                           |