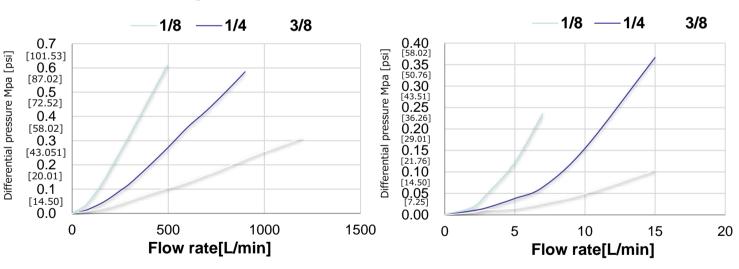

ing pressure           | kPa[psi] | Unless 5[0.72]                             |  |
| Body material               |          | C3604 / SUS304                             |  |
| Operating temperature range | ℃[℉]     | $0{\sim}60$ [32 ${\sim}140$ ](No freezing) |  |
| Pipe port                   | Rc       | 1/8, ¼, /8                                 |  |

#### Model designation







#### Size



| Size | Pipe port(R) | Α           | В           | С           |
|------|--------------|-------------|-------------|-------------|
| 1    | 1 /4         | <34> [1.34] | <12> [0.47] | <8> [0.31]  |
| 2    | 3/8          | <39> [1.54] | <14> [0.55] | <14> [0.55] |
| 3    | 1/2          | <42> [1.65] | <17> [0.67] | <13> [0.51] |

## Characteristic

Working fluid : Air

#### Working fluid : Water





#### Contact us

Control Equipment Head office:TOC Ariake East Tower 10F, 3-5-7 Ariake, Koto-ku, Tokyo, Japan 135-0063 TEL +81-3-3527-8573 E-mail: seigyo.toiawase.en@fc.fujikura.co.jp URL:http://www.fujikura-control.com/