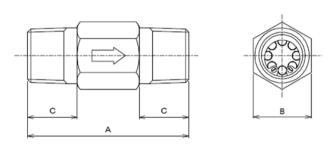

#### Size

| Size | Pipe port(R) | Α           | В           | С           |
|------|--------------|-------------|-------------|-------------|
| 1    | 1 /4         | <34> [1.34] | <12> [0.47] | <8> [0.31]  |
| 2    | 3/8          | <39> [1.54] | <14> [0.55] | <14> [0.55] |
| 3    | 1/2          | <42> [1.65] | <17> [0.67] | <13> [0.51] |