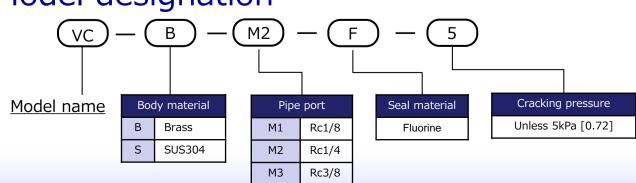

t: Pure water production, pure water recycling.
- -Gas generator related: Compressor, compact pressure vessel, various gas generator etc.
- -Others: Oxygen capsule, gasoline measuring instrument, forklift etc.

## Specification

| Model name                  |          | VC                                         |  |
|-----------------------------|----------|--------------------------------------------|--|
| Cracking pressure           | kPa[psi] | Unless 5[0.72]                             |  |
| Body material               |          | C3604 / SUS304                             |  |
| Operating temperature range | ℃[℉]     | $0{\sim}60$ [32 ${\sim}140$ ](No freezing) |  |
| Pipe port                   | Rc       | 1/8, ¼, /8                                 |  |

#### Model designation







#### Size



| Size | Pipe port(R) | Α           | В           | С           |
|------|--------------|-------------|-------------|-------------|
| 1    | 1 /4         | <34> [1.34] | <12> [0.47] | <8> [0.31]  |
| 2    | 3/8          | <39> [1.54] | <14> [0.55] | <14> [0.55] |
| 3    | 1/2          | <42> [1.65] | <17> [0.67] | <13> [0.51] |

## Characteristic

Working fluid : Air

#### Working fluid : Water





#### Contact us

Control Equipment Head office:TOC Ariake East Tower 10F, 3-5-7 Ariake, Koto-ku, Tokyo, Japan 135-0063 TEL +81-3-3527-8573 E-mail: seigyo.toiawase.en@fc.fujikura.co.jp URL:http://www.fujikura-control.com/